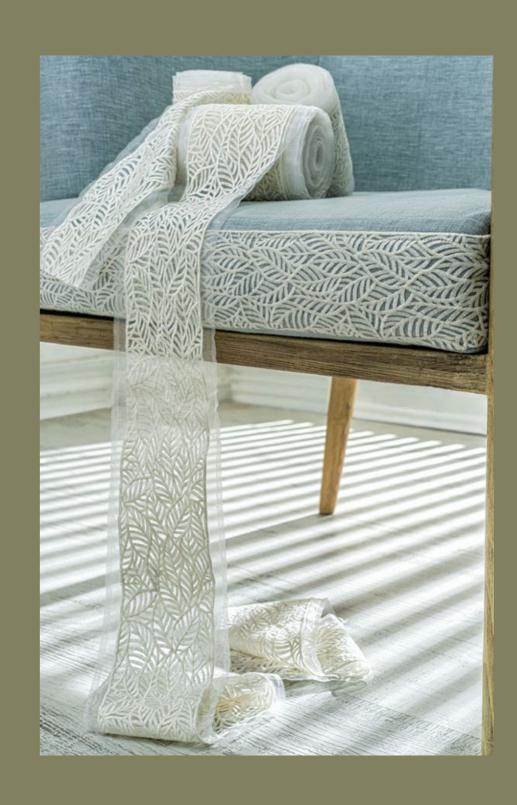

## EMBROIDERED TRIMMINGS

ON THE BORDERS is a comprehensive collection of embroidered trimmings; designed to embellish a variety of differently styled interiors, from rustic and neutral to more opulent and glitzy.

Along with rich color combinations, these decorative borders come in a variety of widths that provide a wide range of possibilities for creative finishing touches.

## DECORATIVE BORDERS