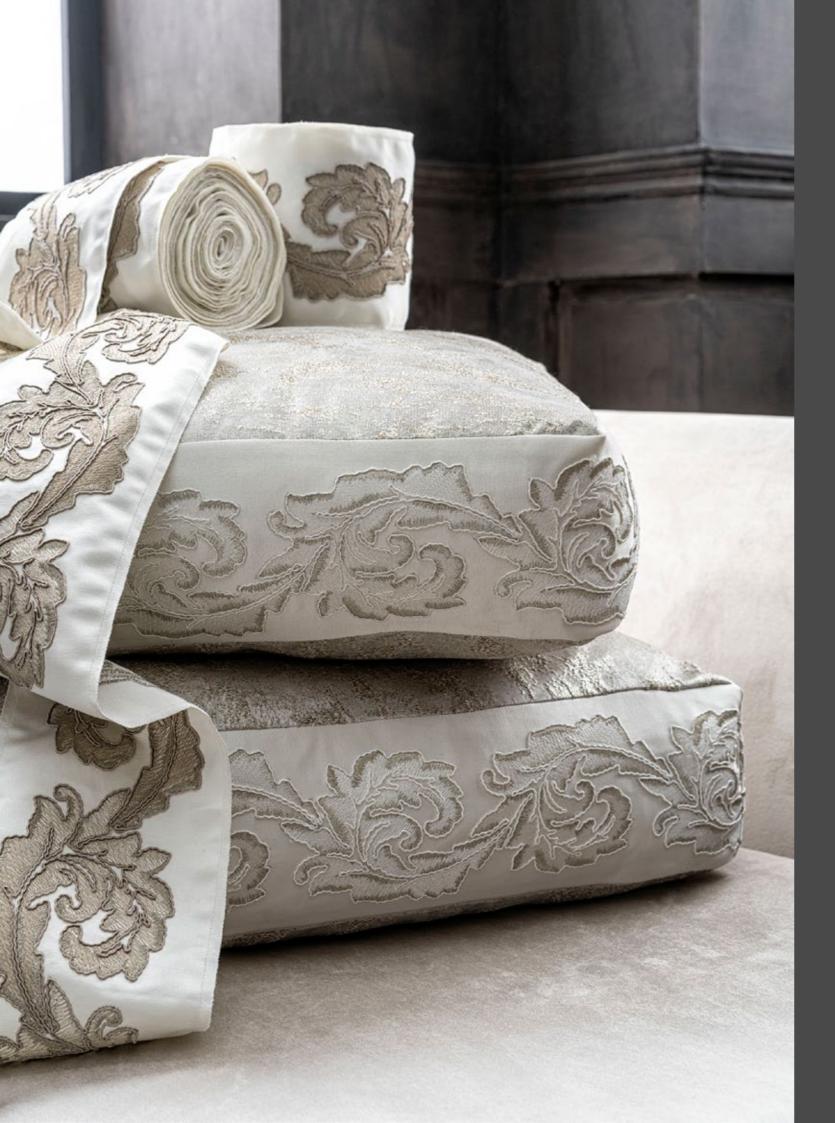

## OPULENT AND SOPHISTICATED

A perfect embellishment for the leading edge of plain fabrics or an addition to a decorative scheme, trims are an ideal way to introduce sophistication and individuality to drapes, blinds, furniture, and cushions.