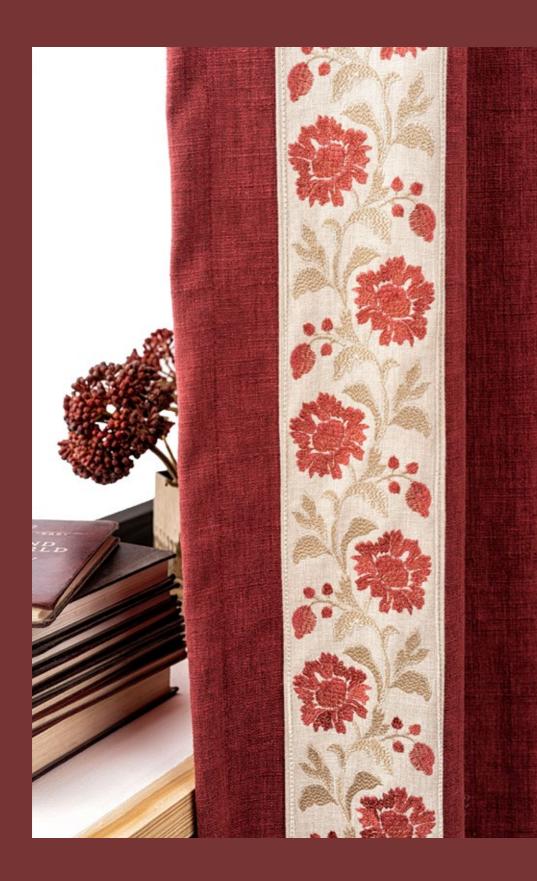

## OPULENT AND SOPHISTICATED

A perfect embellishment for the leading edge of plain fabrics or an addition to a decorative scheme, trims are an ideal way to introduce sophistication and individuality to drapes, blinds, furniture, and cushions.