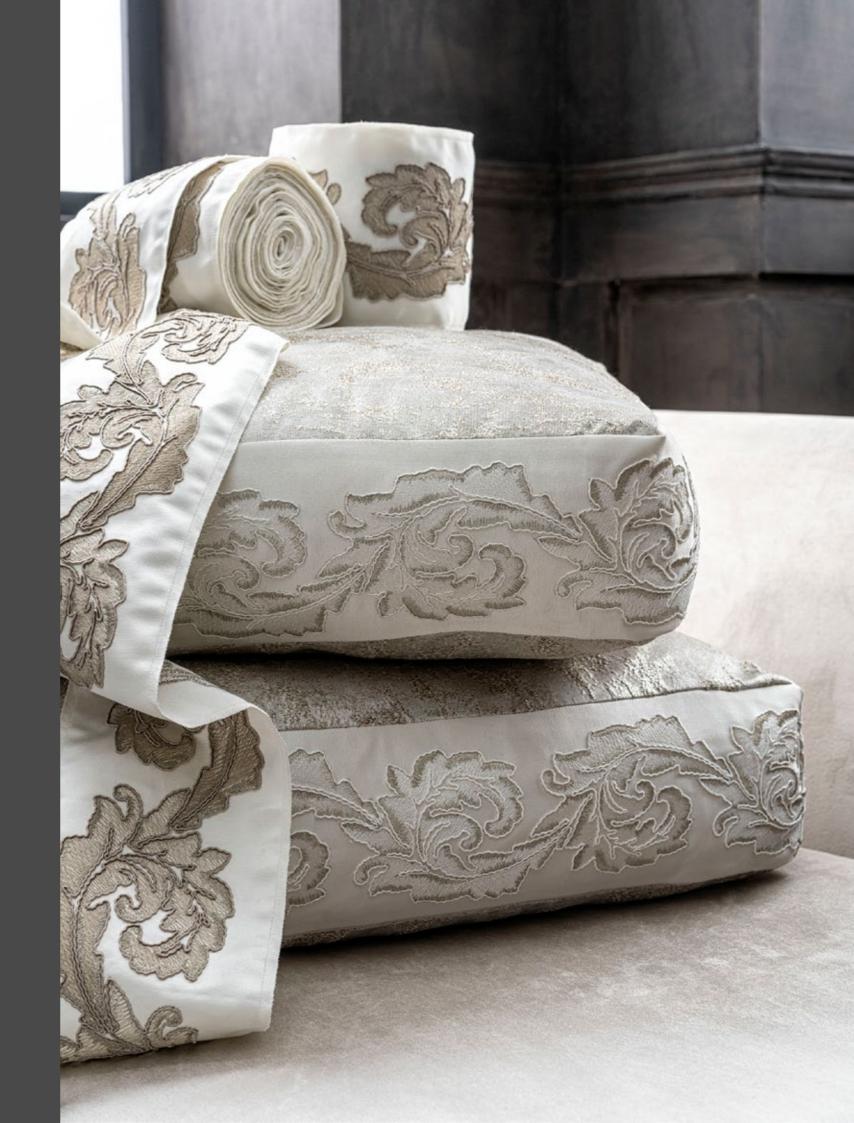

## OPULENT AND SOPHISTICATED

A perfect embellishment for the leading edge of plain fabrics or an addition to a decorative scheme, trims are an ideal way to introduce sophistication and individuality to drapes, blinds, furniture, and cushions.