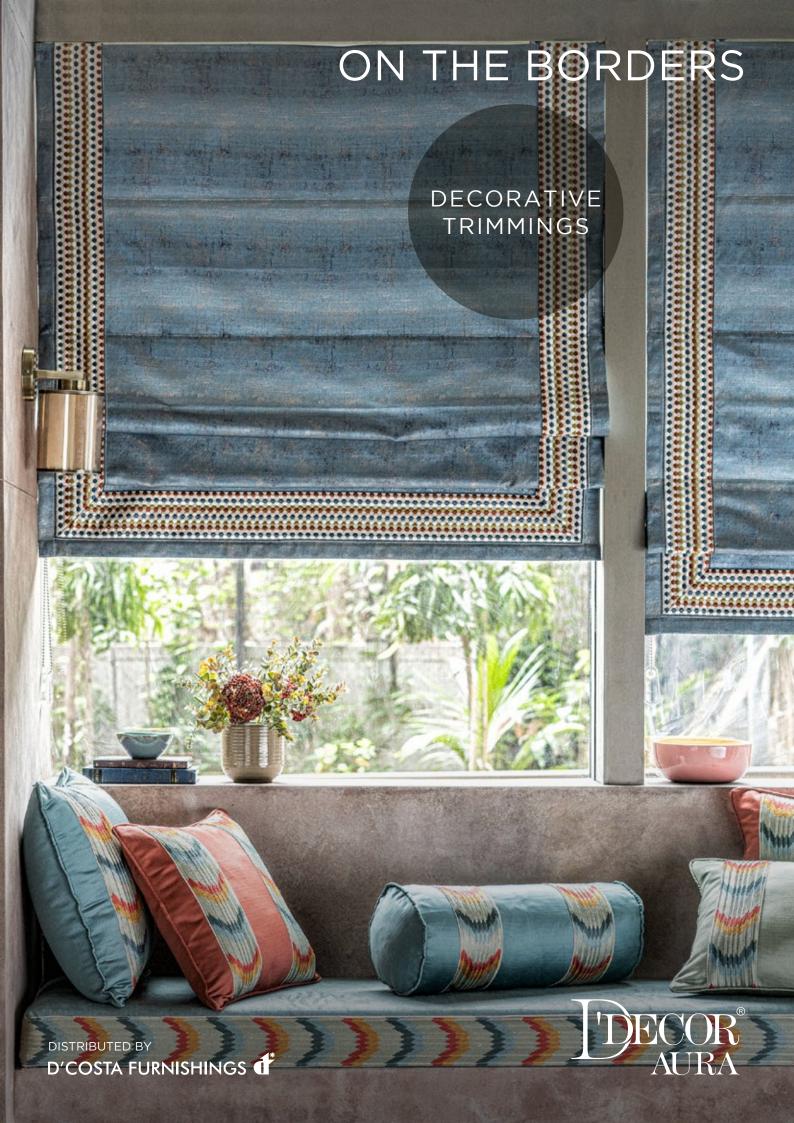

## EMBROIDERED TRIMMINGS

ON THE BORDERS is a comprehensive collection of embroidered trimmings; designed to embellish a variety of differently styled interiors, from rustic and neutral to more opulent and glitzy.

Along with rich color combinations, these decorative borders come in a variety of widths that provide a wide range of possibilities for creative finishing touches.

## DECORATIVE BORDERS