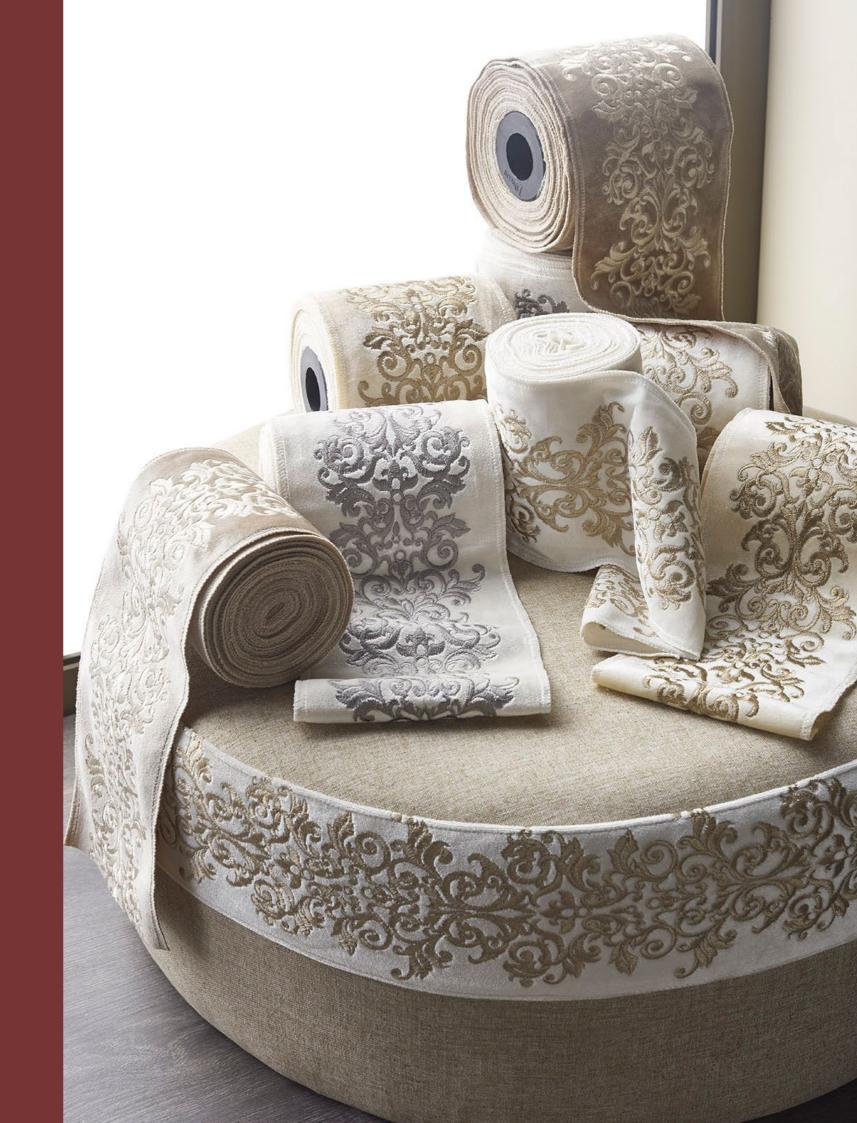

## EMBROIDERED TRIMMINGS

ON THE BORDERS is a comprehensive collection of embroidered trimmings; designed to embellish a variety of differently styled interiors, from rustic and neutral to more opulent and glitzy.

Along with rich color combinations, these decorative borders come in a variety of widths that provide a wide range of possibilities for creative finishing touches.

## DECORATIVE BORDERS