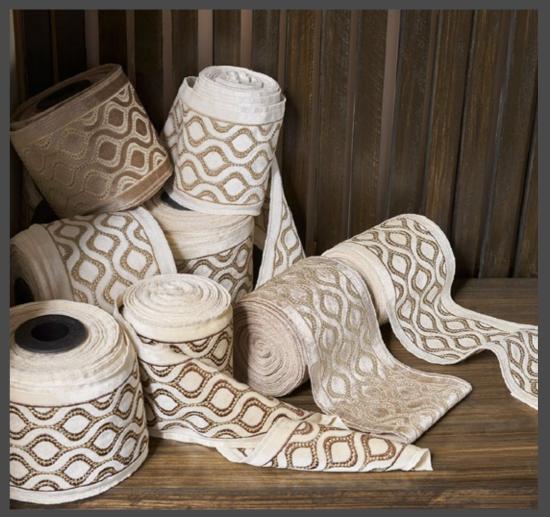

## EMBROIDERED TRIMMINGS

ON THE BORDERS is a comprehensive collection of embroidered trimmings; designed to embellish a variety of differently styled interiors, from rustic and neutral to more opulent and glitzy.

Along with rich color combinations, these decorative borders come in a variety of widths that provide a wide range of possibilities for creative finishing touches.

## DECORATIVE BORDERS