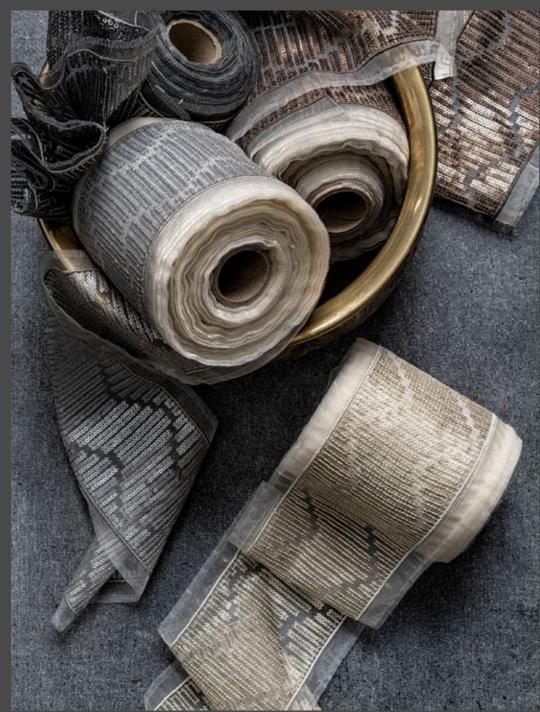

## EMBROIDERED TRIMMINGS

ON THE BORDERS is a comprehensive collection of embroidered trimmings; designed to embellish a variety of differently styled interiors, from rustic and neutral to more opulent and glitzy.

Along with rich color combinations, these decorative borders come in a variety of widths that provide a wide range of possibilities for creative finishing touches.

## DECORATIVE BORDERS