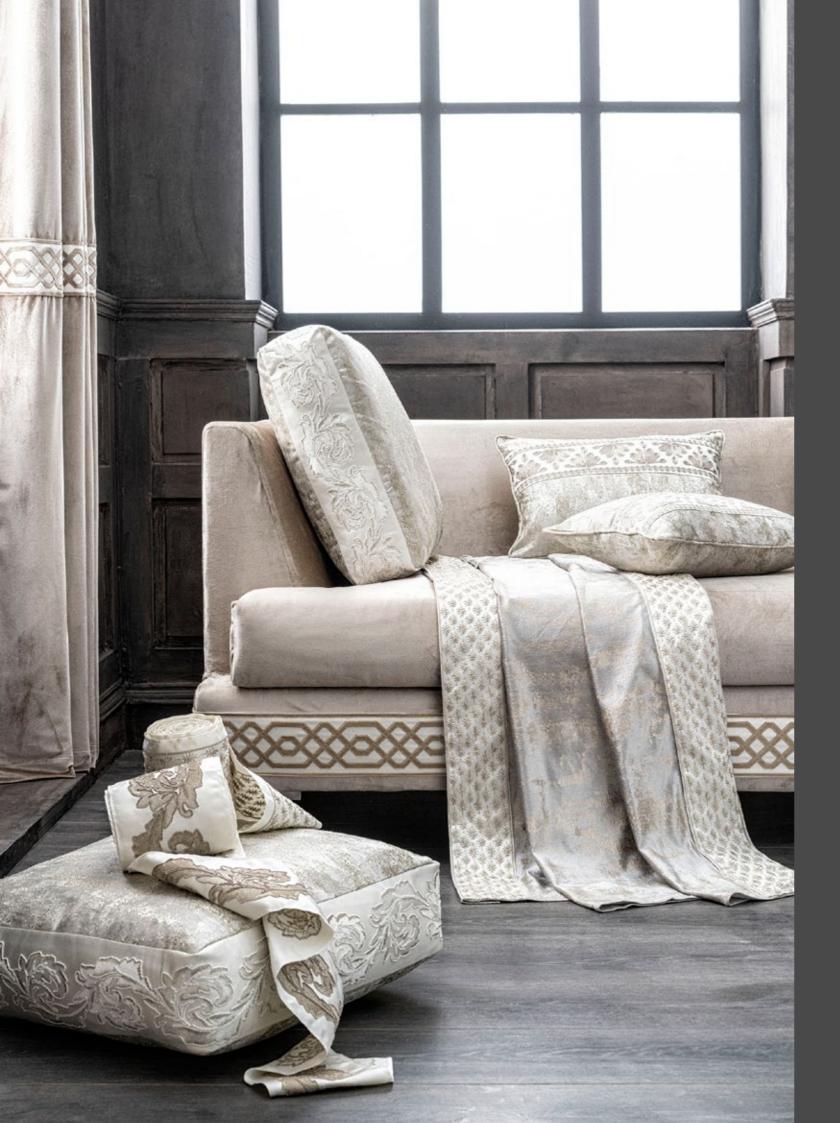

## OPULENT AND SOPHISTICATED

A perfect embellishment for the leading edge of plain fabrics or an addition to a decorative scheme, trims are an ideal way to introduce sophistication and individuality to drapes, blinds, furniture, and cushions.