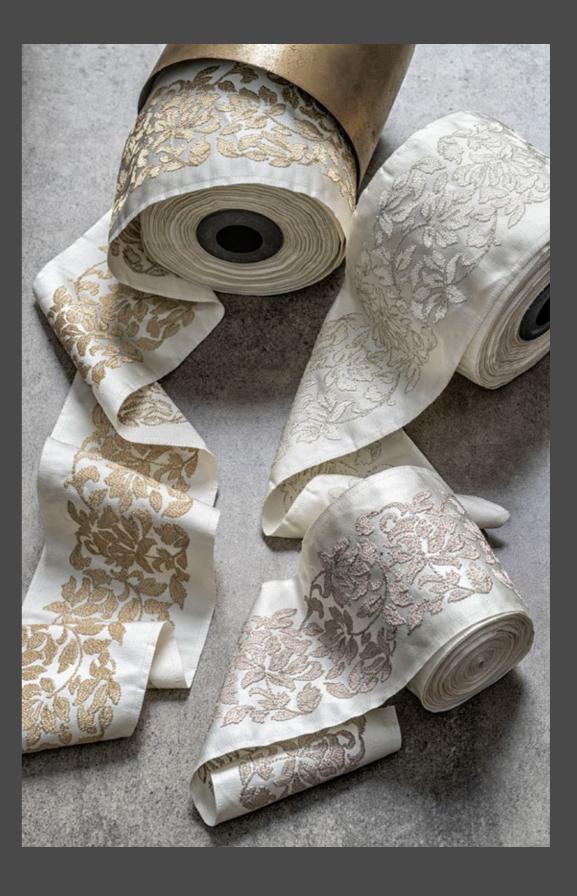

## EMBROIDERED TRIMMINGS

ON THE BORDERS is a comprehensive collection of embroidered trimmings; designed to embellish a variety of differently styled interiors, from rustic and neutral to more opulent and glitzy.

Along with rich color combinations, these decorative borders come in a variety of widths that provide a wide range of possibilities for creative finishing touches.

## DECORATIVE BORDERS