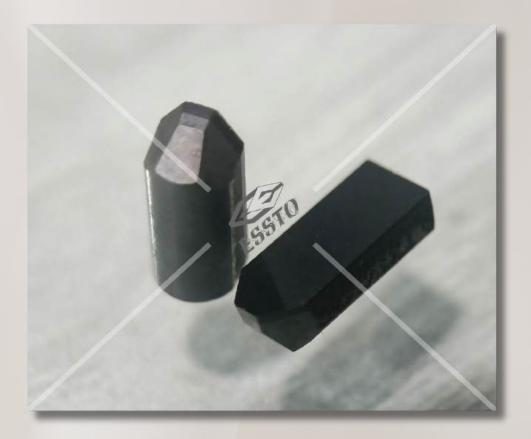

## **Carbide Notching Tools For HSS Roll**

Our Notching tools are manufactured using best quality imported raw materials to ensure it's best

Minimum size 2.0 to Maximum Size 10.0 mm can be manufactured with customization for HSS Roll, For SGI Accicular, CI, Nodular CI roll with strong enough cutting edge.

### impact on life and finishing.

#### Customised Notching Tools EE-023