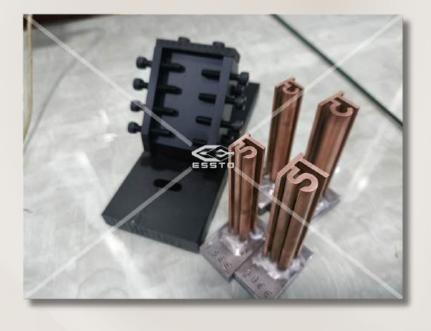

## **Roll Branding Copper Electrodes**

We produce Copper Electrodes 6 mm to 42 mm TMT and Section mill with any desired Copper Length and any customized design with quality and precision.

We are Specialized in making Copper Electrodes Lug for TMT Roll Knurling using Roll

### Branding Machine.