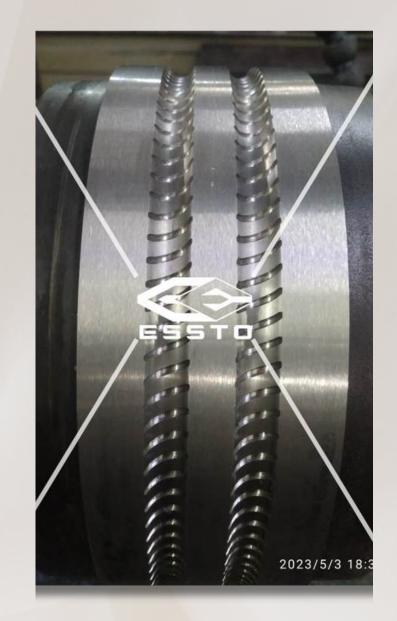

## Arbours

Arbour For CNC Notching Machine Long 280 mm or 260 & 130 mm split Top specially developed for HSS Roll Notching.

We have good enough infrastructure to produced any designed Arbour with quality and precision

#### Customised Arbour EE-0015