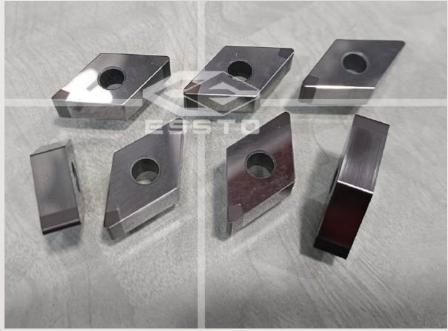

## **Carbide Notching Tools For HSS Roll**

Our Notching tools are manufactured using best quality imported raw materials to ensure it's best

Minimum size 2.0 to Maximum Size 10.0 mm can be manufactured with customization for HSS Roll, For SGI Accicular, CI, Nodular CI roll with strong enough cutting edge.

### impact on life and finishing.

## **PCD Notching Tools For TC Roll**

Our PCD Notching tools are manufactured using best quality imported raw materials to ensure it's best

We produce PCD Notching Tools with any customised cutting edge preparation, any diameter and length.

## **PCD & Carbide Name Marking Tools**

We produce it for Atomat, Hercules, Sparkonix, DKD and other machines .

**EE-22** 

We produce PCD Name Marking Tools with any customised cutting edge preparation, any diameter and length.