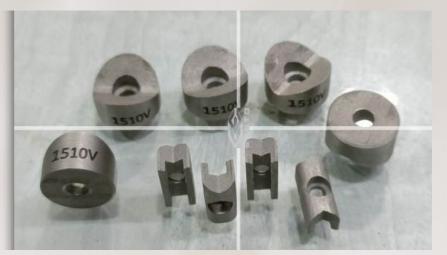

## **Roll Branding Copper Electrodes**

We produce Copper Electrodes 6 mm to 42 mm TMT and Section mill with any desired Copper Length and any customized design with quality and precision.

We are Specialized in making Copper Electrodes Lug for TMT Roll Knurling using Roll

### Branding Machine.

#### Extra Life Copper Electrodes

EE-208