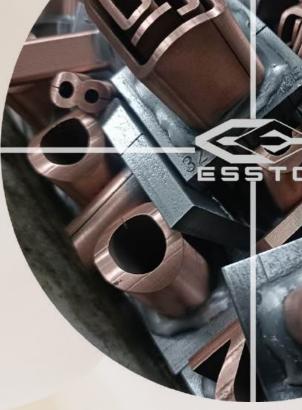

## **Roll Branding Copper Electrodes**

We produce Copper Electrodes 6 mm to 42 mm TMT and Section mill with any desired Copper Length and any customized design with quality and precision.

We are Specialized in making Copper Electrodes Lug for TMT Roll Knurling using Roll

### Branding Machine.