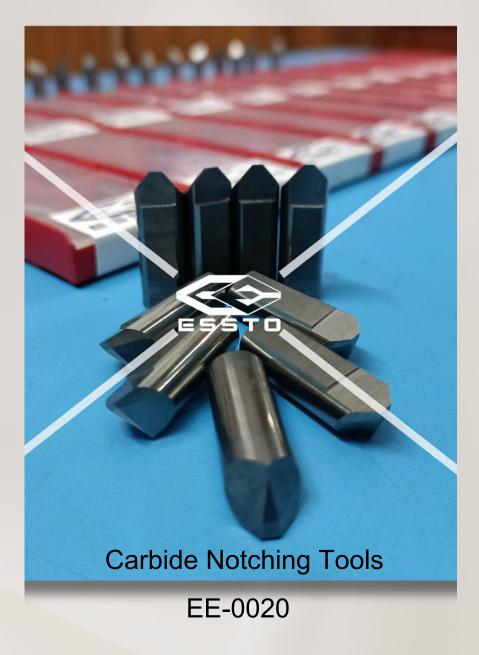

## **Carbide Notching Tools For HSS Roll**

Our Notching tools are manufactured using best quality imported raw materials to ensure it's best

Minimum size 2.0 to Maximum Size 10.0 mm can be manufactured with customization for HSS Roll, For SGI Accicular, CI, Nodular CI roll with strong enough cutting edge.

### impact on life and finishing.