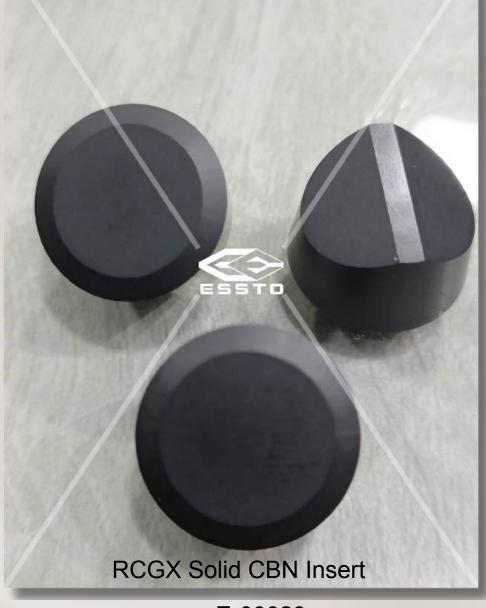

E-00023

Our CBN Inserts are able to leave a good impact on High Speed Steel Roll with remarkable finishing.

#### SNGN Solid CBN Insert

E-2300

**Ceramic Insert** E-23002