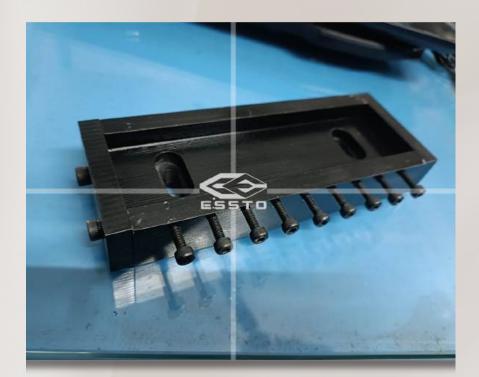

## **Carbide Notching Tools For HSS Roll**

Our Notching tools are manufactured using best quality imported raw materials to ensure it's best

Minimum size 2.0 to Maximum Size 10.0 mm can be manufactured with customization for HSS Roll, For SGI Accicular, CI, Nodular CI roll with strong enough cutting edge.

### impact on life and finishing.

#### Customised Notching Tools EE-023