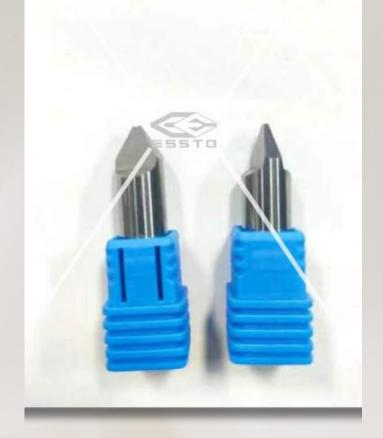

## **PCD Notching Tools For TC Roll**

Our PCD Notching tools are manufactured using best quality imported raw materials to ensure it's best

We produce PCD Notching Tools with any customised cutting edge preparation, any diameter and length.