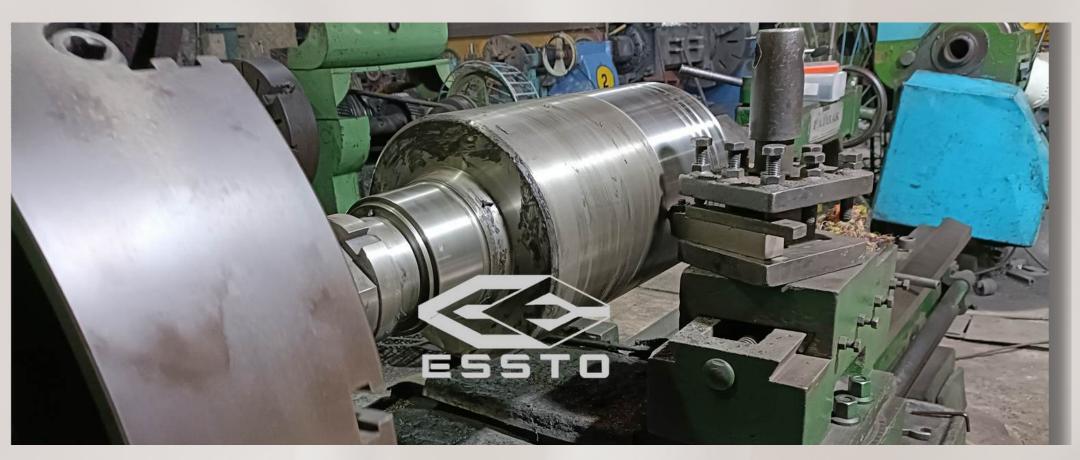

### HSS ROLL MACHINING USING Conventional Lathe with special CBN insert

ESSTO has made it possible to machine the supperhard HSS Rolls easily using Conventional Lathe. We have specially developed high wear resistance CBN inserts for OD turning and CBN Plug for pass making.