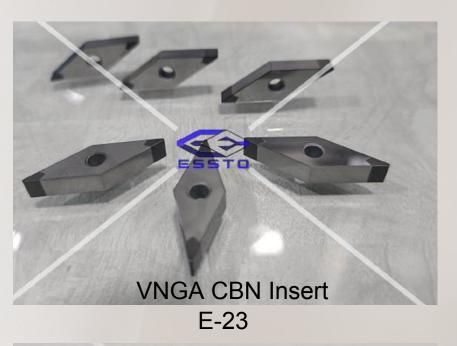

E-00023

Our CBN Inserts are able to leave a good impact on High Speed Steel Roll with remarkable finishing.

### **Carbide Insert** E-230