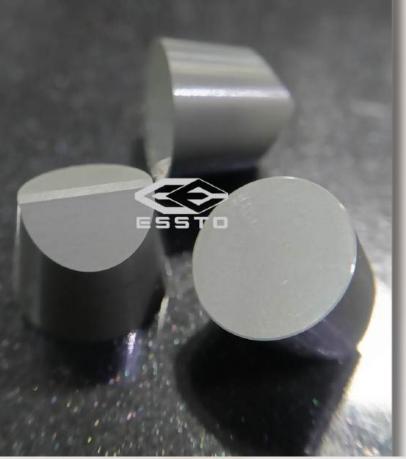

h strong enough cutting edge.



### impact on life and finishing.



#### Customised Notching Tools EE-023



## **PCD Notching Tools For TC Roll**



Our PCD Notching tools are manufactured using best quality imported raw materials to ensure it's best



We produce PCD Notching Tools with any customised cutting edge preparation, any diameter and length.



### impact on life and finishing.





## **PCD & Carbide Name Marking Tools**



We produce it for Atomat, Hercules, Sparkonix, DKD and other machines .



**EE-22** 

We produce PCD Name Marking Tools with any customised cutting edge preparation, any diameter and length.











E-00023

Our CBN Inserts are able to leave a good impact on High Speed Steel Roll with remarkable finishing.







#### SNGN Solid CBN Insert

E-2300





**Ceramic Insert** E-23002



## Holders







EE-0242 Our CBN Holders are produced with world class quality with advanced technology.







Holder Spare Set EE-24



### HSS ROLL MACHINING USING Conventional Lathe with special CBN insert







ESSTO has made it possible to machine the supperhard HSS Rolls easily using Conventional Lathe. We have specially developed high wear resistance CBN inserts for OD turning and CBN Plug for pass making.



## **Special Insert For TC Roll Turning**





This is the best solution and best alternative of Grinding. Which has 2-

# 4 times lower cost than grinding work.

Special Insert, developed for Tungsten Carbide Rolls Turning







### Carbide GW (Special) E-21





### PCD GRINDING WHEEL E-210



### Carbide GW E-021



### **Carbide Insert**