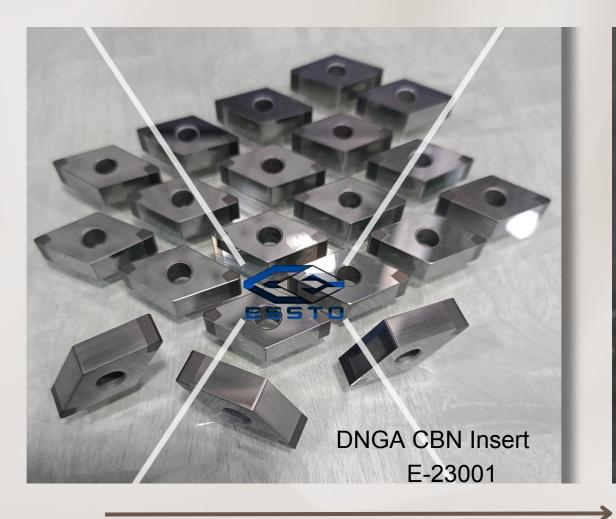

E-00023

Our CBN Inserts are able to leave a good impact on High Speed Steel Roll with remarkable finishing.

#### SNGN Solid CBN Insert

E-2300

**Ceramic Insert** E-23002