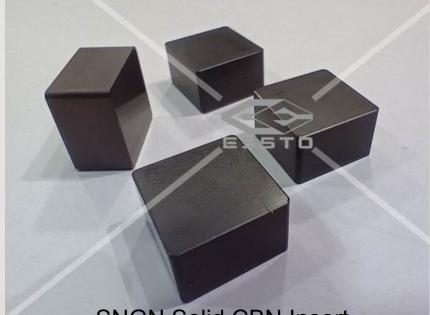

E-00023

Our CBN Inserts are able to leave a good impact on High Speed Steel Roll with remarkable finishing.

#### SNGN Solid CBN Insert

E-2300

**Ceramic Insert** E-23002