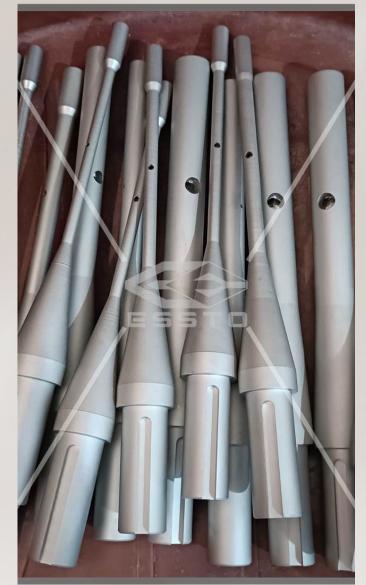

## Arbours

Arbour For CNC Notching Machine Long 280 mm or 260 & 130 mm split Top specially developed for HSS Roll Notching.

We have good enough infrastructure to produced any designed Arbour with quality and precision

#### Customised Arbour EE-0015