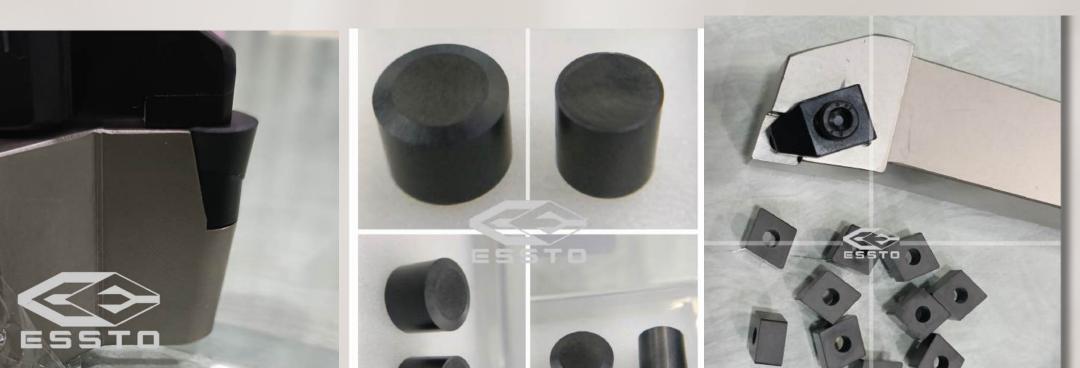

E-00023

Our CBN Inserts are able to leave a good impact on High Speed Steel Roll with remarkable finishing.

#### SNGN Solid CBN Insert

E-2300

**Ceramic Insert** E-23002

### **Carbide Insert** E-230