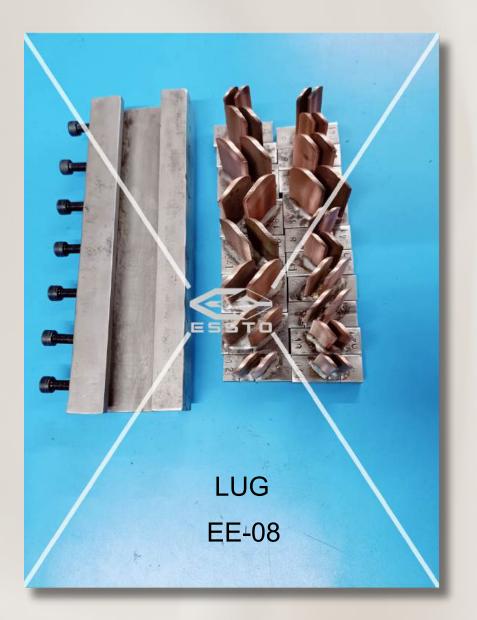

With

Precision

E Quality

# MANUFACTURER

### ESSTO ENGINEERING UNIT-II is a Leading Manufacturer of Consumables For TMT Roll Branding, Rib Cutting & Turning.





# About Us

ESSTO Engineering was founded in the year 2008 because of serving TMT manufacturers with its innovative Copper Electrodes Lug for TMT Roll Knurling using the Roll Branding machine. After getting a great response from several reputed TMT manufacturers, we developed a manufacturing set-up in ESSTO ENGINEERING UNIT-II in 2011. With innovative and creative development inference, ESSTO strives to provide excellent design, superior quality, and perfect customer service.









## **Roll Branding Copper Electrodes**





We produce Copper Electrodes 6 mm to 42 mm TMT and Section mill with any desired Copper Length and any customized design with quality and precision.

We are Specialized in making Copper Electrodes Lug for TMT Roll Knurling using Roll



### Branding Machine.



#### Extra Life Copper Electrodes

EE-208



## Arbours



Arbour For CNC Notching Machine Long 280 mm or 260 & 130 mm split Top specially developed for HSS Roll Notching.



We have good enough infrastructure to produced any designed Arbour with quality and precision





#### Customised Arbour EE-0015



## **Brass Support**



# Produced with best quality brass raw material with any customisation





## **Carbide Notching Tools For HSS Roll**



Our Notching tools are manufactured using best quality imported raw materials to