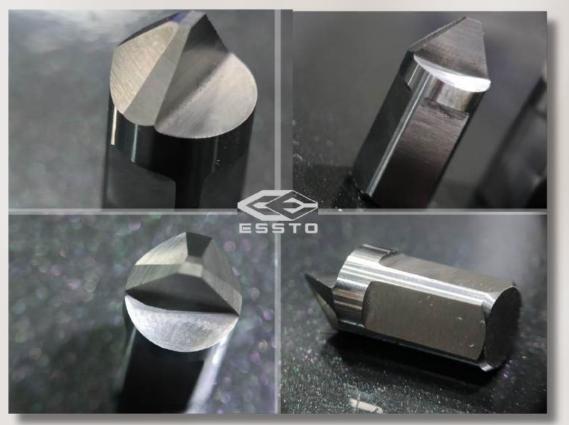

## **Carbide Notching Tools For HSS Roll**

Our Notching tools are manufactured using best quality imported raw materials to ensure it's best

Minimum size 2.0 to Maximum Size 10.0 mm can be manufactured with customization for HSS Roll, For SGI Accicular, CI, Nodular CI roll with strong enough cutting edge.

## **PCD Notching Tools For TC Roll**

Our PCD Notching tools are manufactured using best quality imported raw materials to ensure it's best

We produce PCD Notching Tools with any customised cutting edge preparation, any diameter and length.

## **PCD & Carbide Name Marking Tools**

We produce it for Atomat, Hercules, Sparkonix, DKD and other machines .

**EE-22** 

We produce PCD Name Marking Tools with any customised cutting edge preparation, any diameter and length.