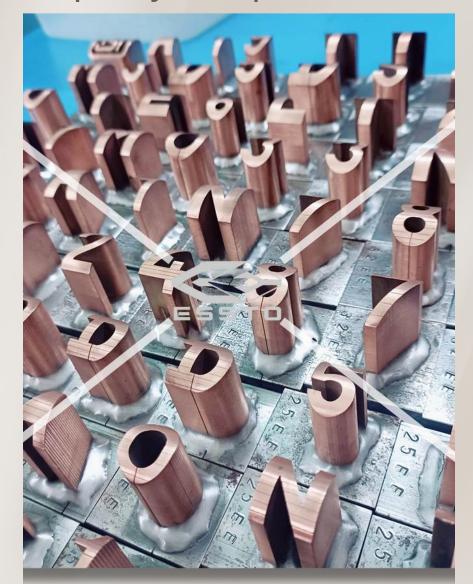

## **Roll Branding Copper Electrodes**

We produce Copper Electrodes 6 mm to 42 mm TMT and Section mill with any desired Copper Length and any customized design with quality and precision.

We are Specialized in making Copper Electrodes Lug for TMT Roll Knurling using Roll

### Branding Machine.