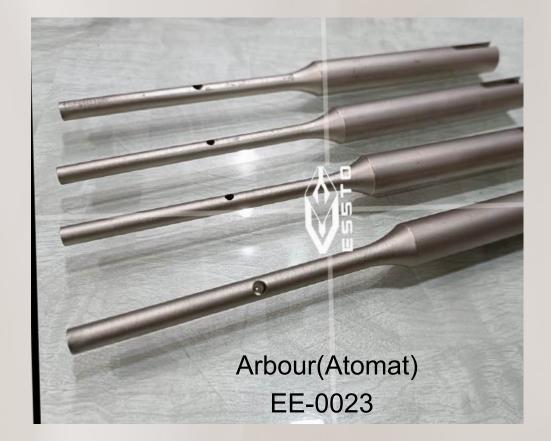

## Arbours

Arbour For CNC Notching Machine Long 280 mm or 260 & 130 mm split Top specially developed for HSS Roll Notching.

We have good enough infrastructure to produced any designed Arbour with quality and precision

#### Customised Arbour EE-0015