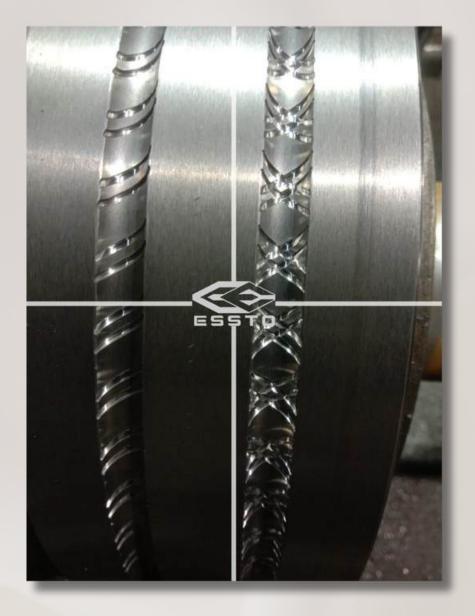

## **Roll Branding Copper Electrodes**

We produce Copper Electrodes 6 mm to 42 mm TMT and Section mill with any desired Copper Length and any customized design with quality and precision.

We are Specialized in making Copper Electrodes Lug for TMT Roll Knurling using Roll

### Branding Machine.