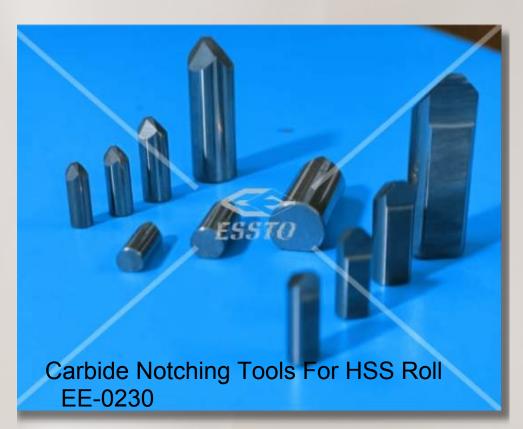

## **Carbide Notching Tools For HSS Roll**

Our Notching tools are manufactured using best quality imported raw materials to ensure it's best

Minimum size 2.0 to Maximum Size 10.0 mm can be manufactured with customization for HSS Roll, For SGI Accicular, CI, Nodular CI roll with strong enough cutting edge.

### impact on life and finishing.