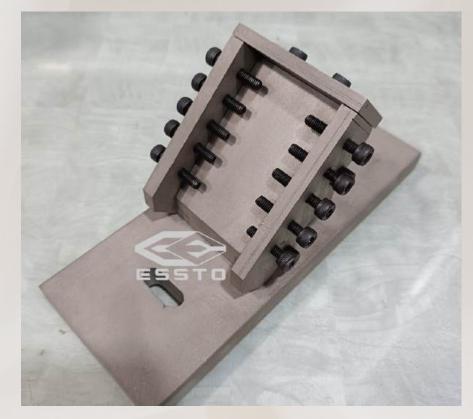

## **Carbide Notching Tools For HSS Roll**

Our Notching tools are manufactured using best quality imported raw materials to ensure it's best

Minimum size 2.0 to Maximum Size 10.0 mm can be manufactured with customization for HSS Roll, For SGI Accicular, CI, Nodular CI roll with strong enough cutting edge.

### impact on life and finishing.

#### Customised Notching Tools EE-023