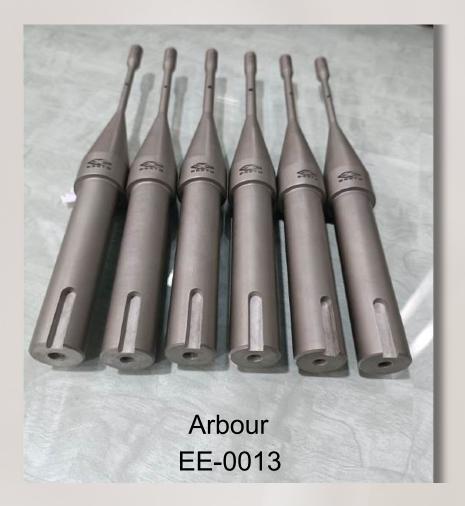

## Arbours

Arbour For CNC Notching Machine Long 280 mm or 260 & 130 mm split Top specially developed for HSS Roll Notching.

We have good enough infrastructure to produced any designed Arbour with quality and precision

#### Customised Arbour EE-0015