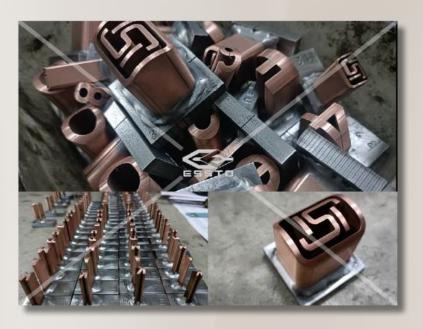

## **Roll Branding Copper Electrodes**

We produce Copper Electrodes 6 mm to 42 mm TMT and Section mill with any desired Copper Length and any customized design with quality and precision.

We are Specialized in making Copper Electrodes Lug for TMT Roll Knurling using Roll

### Branding Machine.