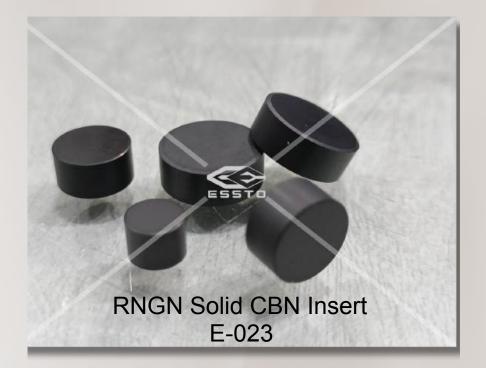

E-00023

Our CBN Inserts are able to leave a good impact on High Speed Steel Roll with remarkable finishing.

#### SNGN Solid CBN Insert

E-2300

**Ceramic Insert** E-23002