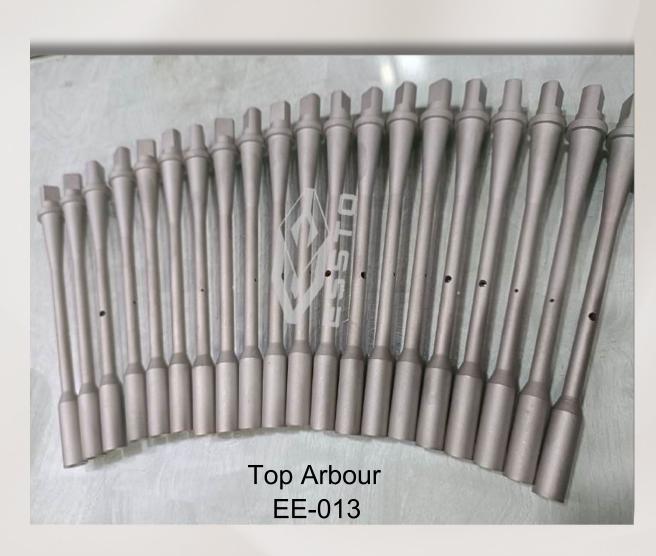

## Arbours

Arbour For CNC Notching Machine Long 280 mm or 260 & 130 mm split Top specially developed for HSS Roll Notching.

We have good enough infrastructure to produced any designed Arbour with quality and precision

#### Customised Arbour EE-0015