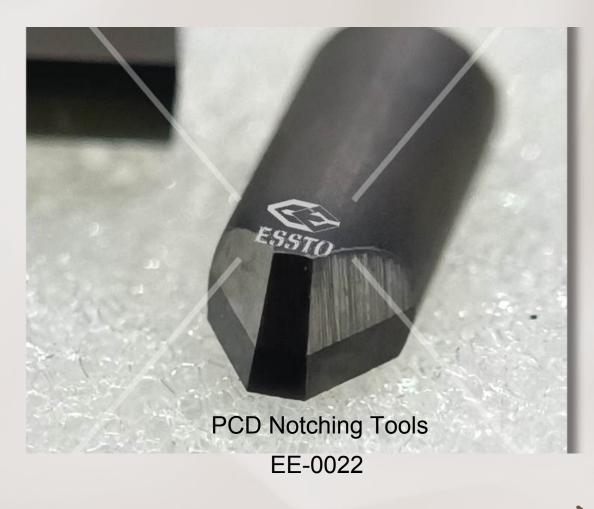

## **PCD Notching Tools For TC Roll**

Our PCD Notching tools are manufactured using best quality imported raw materials to ensure it's best

We produce PCD Notching Tools with any customised cutting edge preparation, any diameter and length.

### impact on life and finishing.