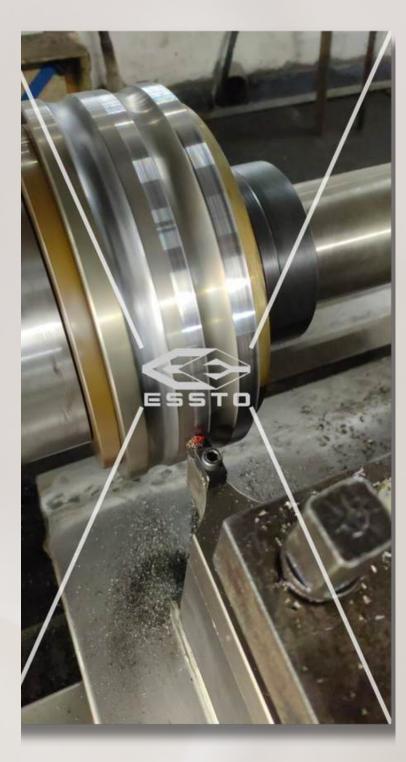

### HSS ROLL MACHINING USING Conventional Lathe with special CBN insert

ESSTO has made it possible to machine the supperhard HSS Rolls easily using Conventional Lathe. We have specially developed high wear resistance CBN inserts for OD turning and CBN Plug for pass making.