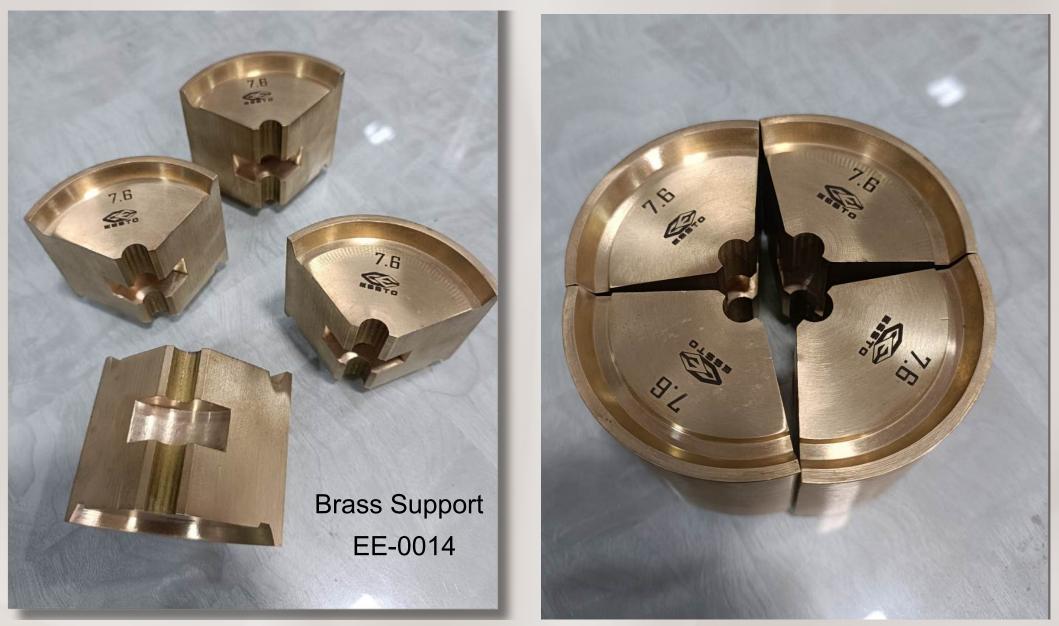

## **Brass Support**

# Produced with best quality brass raw material with any customisation