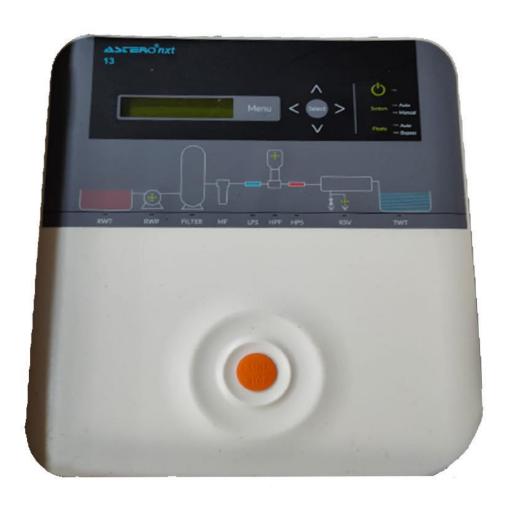

## **RO CONTROL PANEL**

## **Product Details**

- Complete RO logic pre-programmed..
- User Friendly.
- Auto/ Manual facility inbuilt.
- Inbuilt operation hour counter.
- Inbuilt TDS & Pump Ampermonitoring.
- Alphabetical Blue &white LCD display for better visualization.
- Mimic diagram with 6 LEDs for I/O indication.
- Stable automatic flushing time up to 300 seconds for enhance membrane life.
- For motor protections required overload, single phasing, dry running types of safeties inbuilt.
- Provision for auto multi port valve (MPV) in pre-treatment also inbuilt.
- Well designed appearance to provide premium look to the RO plant.
- Easy mounting on plant and sufficient space to the service person to make connections.
- This is the only panel which has two different card for controlling & powering for longer life of components as well as on site easy replacement for service person.